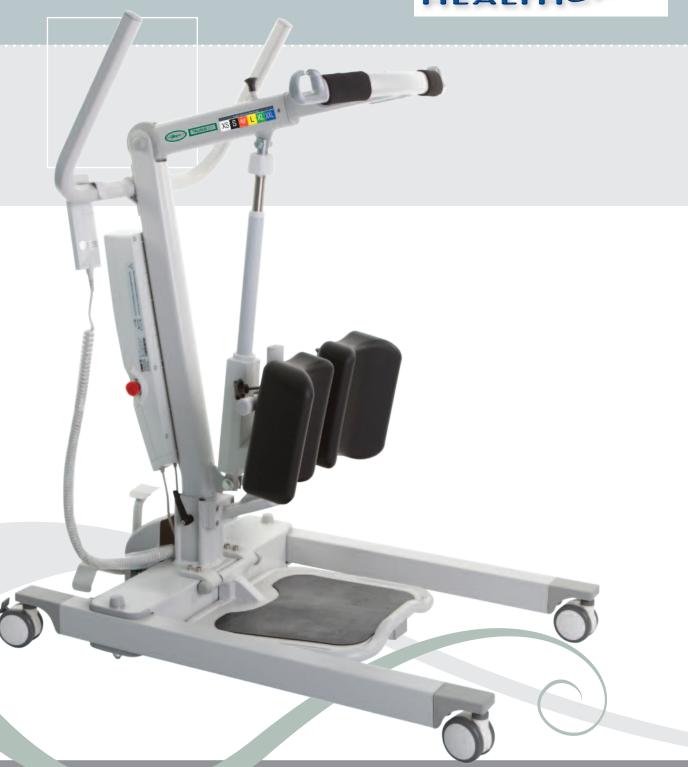

## PRODUCT DESCRIPTION

Aluminium Standing Aid Taurus 7201.

- Aluminium lift with a Safe Working Load (SWL) of 200kg
- Linak powered lifting function
- Foot pedal control for base width adjustment
- Equipped with 75mm front castors and 75mm lockable rear castors
- Soft Polyurethane (PU) knee pads provide comfort
- Knee pads are adjustable in width, height and angle
- Flip up footplate with non-slip rubber grip
- Easy access emergency stop button
- Electric and manual emergency lowering devices
- Anti-entrapment feature lowering of boom stops on resistance

PU knee pads are water repellent and comfortable \*

Boom length adjustment for patients of varying heights

Simple adjustment of base width with foot pedal

Width adjustable PU knee

pads \*

Height adjustable PU knee pads \*

Rear castors with brakes for security

<sup>\*</sup> Kneepads shown in alternate colour for clarity.

| IT | EM NO | MAX LOAD | L   |     | A   |     | В  | В1   | С         | D     | E   | F | F1  | G    | NW   | Turning Diameter |
|----|-------|----------|-----|-----|-----|-----|----|------|-----------|-------|-----|---|-----|------|------|------------------|
|    |       |          | MAX | MIN | MAX | MIN |    |      |           |       |     |   |     |      |      |                  |
|    | 7201  | 200      | 140 | 89  | 145 | 93  | 98 | 65.7 | 59.5~89.5 | 49~79 | 100 | П | 5.5 | 0~12 | 30kg | 106              |