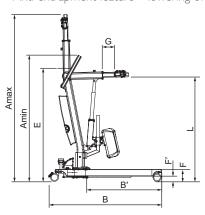

Rear castors with brakes for security

<sup>\*</sup> Kneepads shown in alternate colour for clarity.

| IT | EM NO | MAX LOAD | L   |     | A   |     | В  | В1   | С         | D     | E   | F | F1  | G    | NW   | Turning Diameter |
|----|-------|----------|-----|-----|-----|-----|----|------|-----------|-------|-----|---|-----|------|------|------------------|
|    |       |          | MAX | MIN | MAX | MIN |    |      |           |       |     |   |     |      |      |                  |
|    | 7201  | 200      | 140 | 89  | 145 | 93  | 98 | 65.7 | 59.5~89.5 | 49~79 | 100 | П | 5.5 | 0~12 | 30kg | 106              |

<sup>\*</sup> All measurements are shown in centimetres.