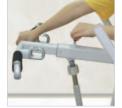

PU knee pads are water repellent and comfortable \*

Boom length adjustment for patients of varying heights

Simple adjustment of base width with foot pedal

Width adjustable PU knee

pads \*

Height adjustable PU knee pads \*