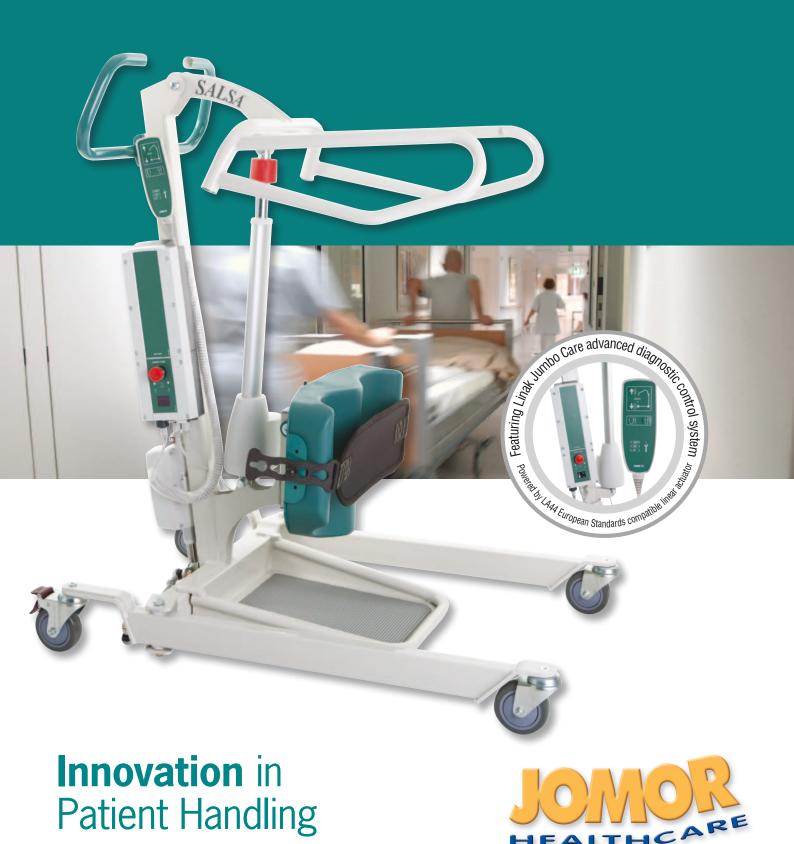

## **SALSA 200**

**SALSA 200:** Designed as an active standing aid allowing a single carer to raise a patient into a comfortable secure standing position.

The Salsa 200 is ideal for transferring from bed to chair, or chair to commode. Allegro Concepts standing slings are manufactured to suit the Salsa, allowing superior access for dressing and personal hygiene.

With a small footprint and low overall weight, the Salsa 200 is highly maneuvrable. A high capacity safe working load of 200kg means the Salsa is equally at home in an institutional or home environment.

Multiple Grip Positions

Adjustable Kneepad

Removable Footplate

Tempo Handle Kit

Custom Sitting Sling

Knob Kit for Custom Sitting Sling

Jomor Healthcare Pty Ltd

Phone: 1300 651 235 Web: jomor.com.au Email: sales@jomor.com.au