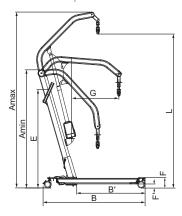

Extra low 39cm lifting height to allow floor lifts

Rear castors with brakes

Quick release mast

Adjustable mast height – 3 positions

|  | ITEM NO | MAX LOAD | L     |              | А   |     | В   | B1 | С        | D        | E   | F    | F1  | G  | NW     | Turning Radius |
|--|---------|----------|-------|--------------|-----|-----|-----|----|----------|----------|-----|------|-----|----|--------|----------------|
|  |         |          | MAX   | MIN          | MAX | MIN |     |    |          |          |     |      |     |    |        |                |
|  | 7105    | 180      | 178.5 | 52           | 202 | 140 | 109 | 93 | 53.8-102 | 61.8-110 | 120 | 11.5 | 5.2 | 45 | 36.5kg | 123.5          |
|  |         |          | 173.2 | 47           | 197 | 135 |     |    |          |          | 115 |      |     |    |        |                |
|  |         |          | 168.5 | 168.5 42 192 | 130 |     |     |    |          | 110      |     |      |     |    |        |                |

<sup>\*</sup> All measurements are shown in centimetres.