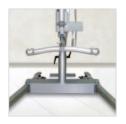

A new generation light weight aluminium lifter evolved from the needs of the carer.

Aluminium lift Atlas 7105.

- Aluminium lift with a Safe Working Load (SWL) of 180kg
- Linak powered lifting function and base width adjustment
- Strong and comfortable handles for easy manoeuvring
- Equipped with 75mm front castors and 75mm lockable rear castors
- Jumbo Care diagnostic control and service monitor system
- Easy access emergency stop button
- Electric and manual emergency lowering devices
- Anti-entrapment feature lowering of boom stops on resistance