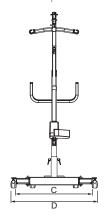

Extra low 39cm lifting height to allow floor lifts

Rear castors with brakes

Quick release mast

Adjustable mast height – 3 positions

|  | ITEM NO | MAX LOAD | L     |              | А   |     | В   | B1 | С        | D        | E   | F    | F1  | G  | NW     | Turning Radius |
|--|---------|----------|-------|--------------|-----|-----|-----|----|----------|----------|-----|------|-----|----|--------|----------------|
|  |         |          | MAX   | MIN          | MAX | MIN |     |    |          |          |     |      |     |    |        |                |
|  | 7105    | 180      | 178.5 | 52           | 202 | 140 | 109 | 93 | 53.8-102 | 61.8-110 | 120 | 11.5 | 5.2 | 45 | 36.5kg | 123.5          |
|  |         |          | 173.2 | 47           | 197 | 135 |     |    |          |          | 115 |      |     |    |        |                |
|  |         |          | 168.5 | 168.5 42 192 | 130 |     |     |    |          | 110      |     |      |     |    |        |                |

<sup>\*</sup> All measurements are shown in centimetres.