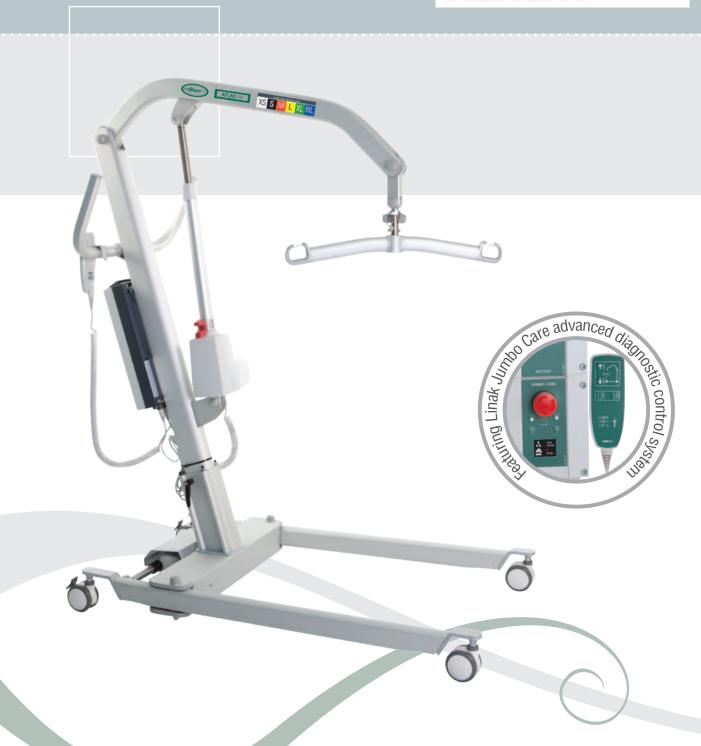

A new generation light weight aluminium lifter evolved from the needs of the carer.

Aluminium lift Atlas 7105.

- Aluminium lift with a Safe Working Load (SWL) of 180kg
- Linak powered lifting function and base width adjustment
- Strong and comfortable handles for easy manoeuvring
- Equipped with 75mm front castors and 75mm lockable rear castors
- Jumbo Care diagnostic control and service monitor system
- Easy access emergency stop button
- Electric and manual emergency lowering devices
- Anti-entrapment feature lowering of boom stops on resistance

Extra low 39cm lifting height to allow floor lifts

Rear castors with brakes

Quick release mast

Adjustable mast height – 3 positions

|  | ITEM NO | MAX LOAD | L     |              | А   |     | В   | B1 | С        | D        | E   | F    | F1  | G  | NW     | Turning Radius |
|--|---------|----------|-------|--------------|-----|-----|-----|----|----------|----------|-----|------|-----|----|--------|----------------|
|  |         |          | MAX   | MIN          | MAX | MIN |     |    |          |          |     |      |     |    |        |                |
|  | 7105    | 180      | 178.5 | 52           | 202 | 140 | 109 | 93 | 53.8-102 | 61.8-110 | 120 | 11.5 | 5.2 | 45 | 36.5kg | 123.5          |
|  |         |          | 173.2 | 47           | 197 | 135 |     |    |          |          | 115 |      |     |    |        |                |
|  |         |          | 168.5 | 168.5 42 192 | 130 |     |     |    |          | 110      |     |      |     |    |        |                |