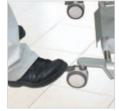

Extra low 39cm lifting height to allow floor lifts

Rear castors with brakes

Quick release mast

Adjustable mast height – 3 positions

|  | ITEM NO | MAX LOAD | L     |              | А   |     | В   | B1 | С        | D        | E   | F    | F1  | G  | NW     | Turning Radius |
|--|---------|----------|-------|--------------|-----|-----|-----|----|----------|----------|-----|------|-----|----|--------|----------------|
|  |         |          | MAX   | MIN          | MAX | MIN |     |    |          |          |     |      |     |    |        |                |
|  | 7105    | 180      | 178.5 | 52           | 202 | 140 | 109 | 93 | 53.8-102 | 61.8-110 | 120 | 11.5 | 5.2 | 45 | 36.5kg | 123.5          |
|  |         |          | 173.2 | 47           | 197 | 135 |     |    |          |          | 115 |      |     |    |        |                |
|  |         |          | 168.5 | 168.5 42 192 | 130 |     |     |    |          | 110      |     |      |     |    |        |                |